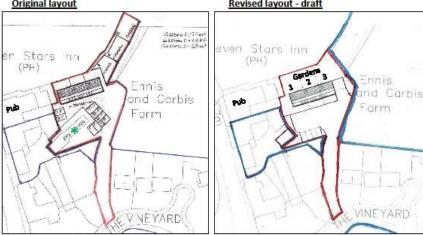

## AGENDA ITEM 6 - Revised Proposals for Ennis & Carbis Farm

Proposed revisions to planning application PA20/10399 - To demolish existing barn and to build 3 dwellings and to convert an existing barn to dwelling

For review with Stithians Parish Council, Tuesday 16th March 2021

Address: Ennis & Carbis Farm, Church Road, Stithians, TR3 7DH

**Applicant: Peter Green** 

#### **Original layout**

#### Key features of proposed revision include:

- · Reduced number of units from four to three.
- Breeze-block piggery (at green asterisk \* on original plan) removed to open up space.
- · Gardens now immediately adjoining respective properties both front and rear.
- · Units moved away from the north and west boundaries.

In addition, amended application will include an acoustic report to confirm that properties will be built to appropriate acoustic standards.